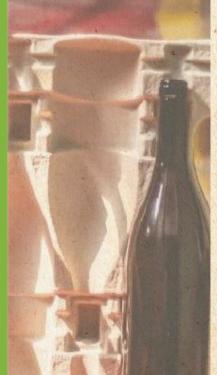

## Wine Bottle Storage

The storage of wine bottles with corks has been elevated to an art form. Bottles must be stored in a horizontal position that ensures the wetting of the cork, which prevents the taste from being tainted.

For safe transportation or storage of fine wine, use our bottle packages made of custom-molded fiber material.

We offer 2 package types: non-dimensional for bottles of a variety of shapes, and individual for specific shapes. Using our packages, bottles can be stacked "face-to-face," which saves space in shipping boxes.

- Great density and thickness Molded paper is able to withstand weight on par with corrugated paper but costs less.
- Resistance to deformation While foam material breaks under heavy loads, shocks and falls, leading to damaged products, molded fiber packages won't bend, tear or break.
- No assembly Corrugated boxes require assembly. If they've been die-cut, assembly can be especially time-consuming. Our molded fiber packages are ready to go with no assembly needed, saving time and manpower.
- Eco-friendly Unlike plastic packaging, molded fiber material is 100% paper and therefore biodegradable. Moreover, it is made from waste paper and can be recycled many times, which is best for the environment.