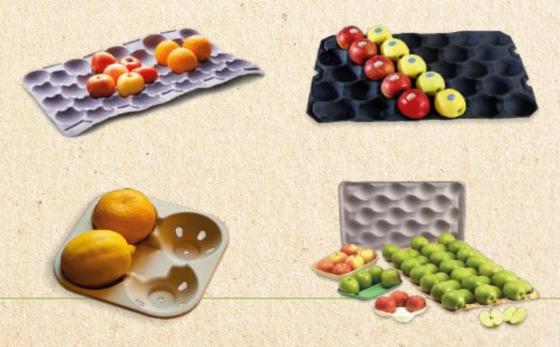

## **Paper Pulp Vegetable Trays**

Ecologically-friendly and containing no harmful compounds, our paper pulp trays provide safe, efficient packaging for vegetables, fruits, berries, mushrooms and more. Because they are made of materials that "breathe" and absorb excess moisture, they help extend product life.

# Paper Pulp Alveoli Our ecologically-friendly fruit

Our ecologically-friendly fruit and vegetable trays can be inserted into corrugated boxes and crates for secure shipping. They don't contain any harmful compounds and can be safely used to package a large variety of food products. Because they are constructed of materials that "breathe" and absorb excess moisture, they can help extend product life.