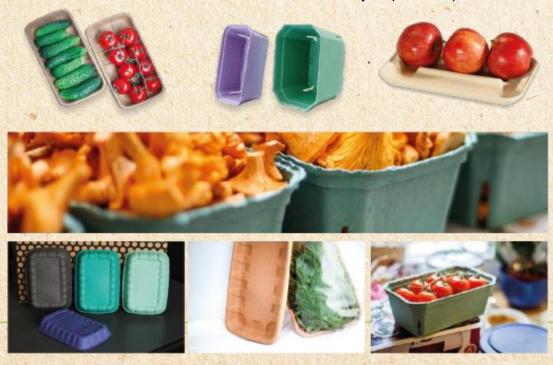

## **Paper Pulp Vegetable Trays**

Ecologically-friendly and containing no harmful compounds, our paper pulp trays provide safe, efficient packaging for vegetables, fruits, berries, mushrooms and more. Because they are made of materials that "breathe" and absorb excess moisture, they help extend product life.

# Paper Pulp Alveoli Our ecologically-friendly fruit

Our ecologically-friendly fruit and vegetable trays can be inserted into corrugated boxes and crates for secure shipping. They don't contain any harmful compounds and can be safely used to package a large variety of food products. Because they are constructed of materials that "breathe" and absorb excess moisture, they can help extend product life.