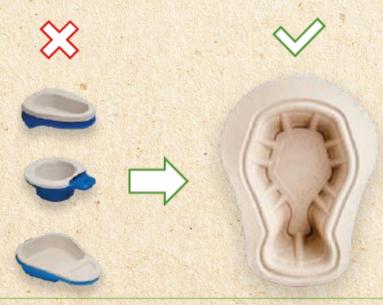

## **Medical Kidney Trays**

Our Medical Kidney Trays are made from biodegradable recycled paper pulp and cellulose. Disposable and sanitary, they are rapidly replacing stainless steel and plastic dishes worldwide. Single-use products decrease the spread of diseases and viruses.

Each year more than 100 million paper pulp kidney dishes are used in hospitals and family care practices around the world.

They offer these advantages:

- Reduce the risk of cross contamination
   Don't need sterilization
- Able to be disposed of easily
- Easy to transport minimum stocking space

- - Cost effective
    - Require