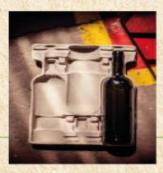

## Wine Bottle Storage

The storage of wine bottles with corks has been elevated to an art form. Bottles must be stored in a horizontal position that ensures the wetting of the cork, which prevents the taste from being tainted.

For safe transportation or storage of fine wine, use our bottle packages made of custom-molded fiber material.

We offer 2 package types: non-dimensional for bottles of a variety of shapes, and individual for specific shapes. Using our packages, bottles can be stacked "face-to-face," which saves space in shipping boxes.

- Great density and thickness Molded paper is able to withstand weight on par with corrugated paper but costs less.
- Resistance to deformation While foam material breaks under heavy loads, shocks and falls, leading to damaged products, molded fiber packages won't bend, tear or break.
- No assembly Corrugated boxes require assembly. If they've been die-cut, assembly can be especially time-consuming. Our molded fiber packages are ready to go with no assembly needed, saving time and manpower.
- Eco-friendly Unlike plastic packaging, molded fiber material is 100% paper and therefore biodegradable. Moreover, it is made from waste paper and can be recycled many times, which is best for the environment.