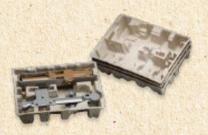

## Wine Bottle Storage

The storage of wine bottles with corks has been elevated to an art form. Bottles must be stored in a horizontal position that ensures the wetting of the cork, which prevents the taste from being tainted.

For safe transportation or storage of fine wine, use our bottle packages made of custom-molded fiber material.

We offer 2 package types: non-dimensional for bottles of a variety of shapes, and individual for specific shapes. Using our packages, bottles can be stacked "face-to-face," which saves space in shipping boxes.

- Great density and thickness Molded paper is able to withstand weight on par with corrugated paper but costs less.
- Resistance to deformation While foam material breaks under heavy loads, shocks and falls, leading to damaged products, molded fiber packages won't bend, tear or break.
- No assembly Corrugated boxes require assembly. If they've been die-cut, assembly can be especially time-consuming. Our molded fiber packages are ready to go with no assembly needed, saving time and manpower.
- Eco-friendly Unlike plastic packaging, molded fiber material is 100% paper and therefore biodegradable. Moreover, it is made from waste paper and can be recycled many times, which is best for the environment.