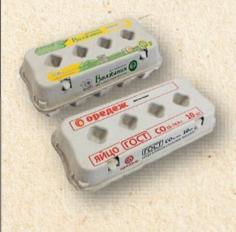

#### **Egg Cartons Paper Pulp Goods**

Our ecologically-friendly high quality egg cartons offer superior vibration and shock protection compared to plastic package. Ensuring eggs stay fresher longer as the material does not allow condensation. Fully re-pulpable and environmental friendly. Can be printed on the outside and inside and suitable for printing and labels..

## Printed egg cartons with labels

## Inkjet Printed egg cartons with stamp