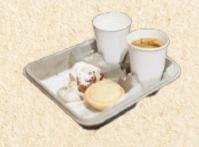

## **Food Service Paper Pulp Goods**

Our ecologically-friendly food service products are made from paper stock. Because they don't contain any harmful compounds, they can be safely used as food carriers.

Cup carriers for 2 and 4 cups

Carriers for soup cups or large volume cups

A 2-cup carrier food tray ideal for food courts and entertainment venues