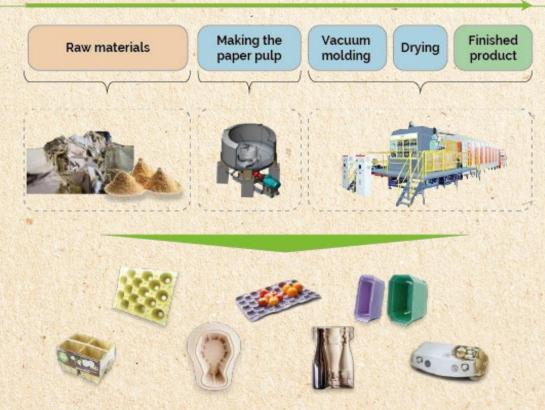

- √ Moisture resistant
- √ Moisture absorbing
- Strong and durable
- √ Biodegradable

Recycled paper is the primary material used in the production of paper pulp goods Wood flour can be used as a filler agent and may compose up to 15 % of the mix.