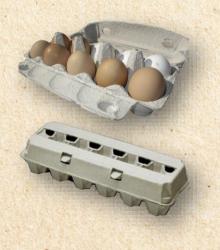

#### **Egg Cartons Paper Pulp Goods**

Our ecologically-friendly high quality egg cartons offer superior vibration and shock protection compared to plastic package. Ensuring eggs stay fresher longer as the material does not allow condensation. Fully re-pulpable and environmental friendly. Can be printed on the outside and inside and suitable for printing and labels..

## Printed egg cartons with labels

## Inkjet Printed egg cartons with stamp

## **Egg Trays Paper Pulp Goods**

Our ecologically-friendly high quality egg trays offer superior vibration and shock protection compared to plastic package. Ensuring eggs stay fresher longer as the material does not allow condensation. Fully re-pulp able and environmental friendly.

30 egg tray

20 egg tray

25 egg tray