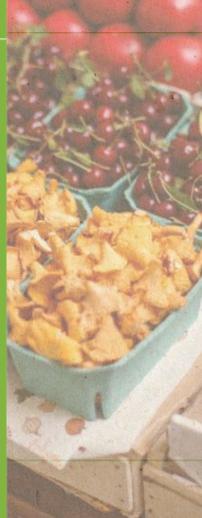

## **Paper Pulp Vegetable Trays**

Ecologically-friendly and containing no harmful compounds, our paper pulp trays provide safe, efficient packaging for vegetables, fruits, berries, mushrooms and more. Because they are made of materials that "breathe" and absorb excess moisture, they help extend product life.

# Paper Pulp Alveoli Our ecologically-friendly fruit

Our ecologically-friendly fruit and vegetable trays can be inserted into corrugated boxes and crates for secure shipping. They don't contain any harmful compounds and can be safely used to package a large variety of food products. Because they are constructed of materials that "breathe" and absorb excess moisture, they can help extend product life.