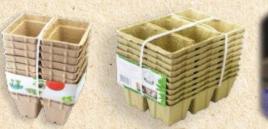

## **Molded Fiber Paper Nursery Pots**

Our pots for plants offer many benefits over traditional plastic pots:

- Ecologically safe. Won't harm the plant or the environment
- Place pots with plants directly in soil. Root system isn't disturbed
- Pots act as an extra fertilizing agent
- Equal distribution of water and air ensures the plants adapt to the new soil, which results in a better ability to withstand disease, faster growth rate and larger crop yield

In a recent project, we replaced traditional plastic containers with our innovative pots, made of molded fibers with the property of deferred biodegrading.

This project was awarded at the Russian-Swiss competition with the Suvorov Prize for "The Best Innovation Project of 2016"