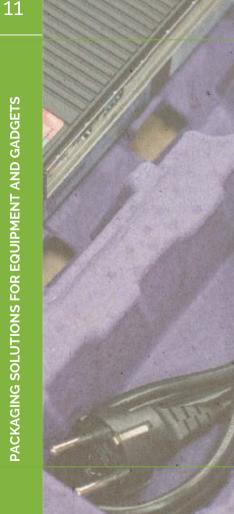

## **Electronics Paper Pulp Packaging**

Polystyrene packaging is stacked one on top of the other while our paper pulp electronics packaging can be inserted one into the other, saving space and costs. One of our main objectives is replacing polystyrene foam lodgments used in packaging electronics and components with more cost-effective and environmentally-friendly paper pulp packaging.