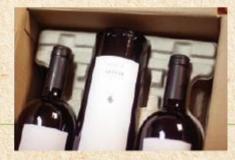

## Wine Bottle Storage

The storage of wine bottles with corks has been elevated to an art form. Bottles must be stored in a horizontal position that ensures the wetting of the cork, which prevents the taste from being tainted.

For safe transportation or storage of fine wine, use our bottle packages made of custom-molded fiber material.

We offer 2 package types: non-dimensional for bottles of a variety of shapes, and individual for specific shapes. Using our packages, bottles can be stacked "face-to-face," which saves space in shipping boxes.