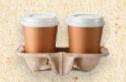

## **Food Service Paper Pulp Goods**

Our ecologically-friendly food service products are made from paper stock. Because they don't contain any harmful compounds, they can be safely used as food carriers.

Cup carriers for 2 and 4 cups

Carriers for soup cups or large volume cups

A 2-cup carrier food tray ideal for food courts and entertainment venues