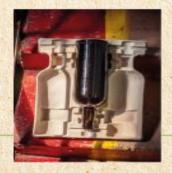

## Wine Bottle Storage

The storage of wine bottles with corks has been elevated to an art form. Bottles must be stored in a horizontal position that ensures the wetting of the cork, which prevents the taste from being tainted.

For safe transportation or storage of fine wine, use our bottle packages made of custom-molded fiber material.

We offer 2 package types: non-dimensional for bottles of a variety of shapes, and individual for specific shapes. Using our packages, bottles can be stacked "face-to-face," which saves space in shipping boxes.

- Great density and thickness Molded paper is able to withstand weight on par with corrugated paper but costs less.
- Resistance to deformation While foam material breaks under heavy loads, shocks and falls, leading to damaged products, molded fiber packages won't bend, tear or break.
- No assembly Corrugated boxes require assembly. If they've been die-cut, assembly can be especially time-consuming. Our molded fiber packages are ready to go with no assembly needed, saving time and manpower.
- Eco-friendly Unlike plastic packaging, molded fiber material is 100% paper and therefore biodegradable. Moreover, it is made from waste paper and can be recycled many times, which is best for the environment.