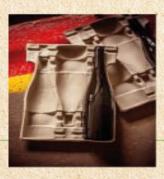

## Wine Bottle Storage

The storage of wine bottles with corks has been elevated to an art form. Bottles must be stored in a horizontal position that ensures the wetting of the cork, which prevents the taste from being tainted.

For safe transportation or storage of fine wine, use our bottle packages made of custom-molded fiber material.

We offer 2 package types: non-dimensional for bottles of a variety of shapes, and individual for specific shapes. Using our packages, bottles can be stacked "face-to-face," which saves space in shipping boxes.

- Great density and thickness Molded paper is able to withstand weight on par with corrugated paper but costs less.
- Resistance to deformation While foam material breaks under heavy loads, shocks and falls, leading to damaged products, molded fiber packages won't bend, tear or break.
- No assembly Corrugated boxes require assembly. If they've been die-cut, assembly can be especially time-consuming. Our molded fiber packages are ready to go with no assembly needed, saving time and manpower.
- Eco-friendly Unlike plastic packaging, molded fiber material is 100% paper and therefore biodegradable. Moreover, it is made from waste paper and can be recycled many times, which is best for the environment.