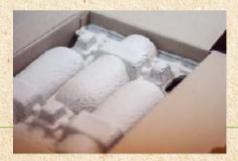

## Wine Bottle Storage

The storage of wine bottles with corks has been elevated to an art form. Bottles must be stored in a horizontal position that ensures the wetting of the cork, which prevents the taste from being tainted.

For safe transportation or storage of fine wine, use our bottle packages made of custom-molded fiber material.

We offer 2 package types: non-dimensional for bottles of a variety of shapes, and individual for specific shapes. Using our packages, bottles can be stacked "face-to-face," which saves space in shipping boxes.