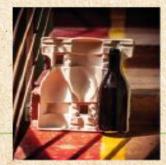

## Wine Bottle Storage

The storage of wine bottles with corks has been elevated to an art form. Bottles must be stored in a horizontal position that ensures the wetting of the cork, which prevents the taste from being tainted.

For safe transportation or storage of fine wine, use our bottle packages made of custom-molded fiber material.

We offer 2 package types: non-dimensional for bottles of a variety of shapes, and individual for specific shapes. Using our packages, bottles can be stacked "face-to-face," which saves space in shipping boxes.

- Great density and thickness Molded paper is able to withstand weight on par with corrugated paper but costs less.
- Resistance to deformation While foam material breaks under heavy loads, shocks and falls, leading to damaged products, molded fiber packages won't bend, tear or break.
- No assembly Corrugated boxes require assembly. If they've been die-cut, assembly can be especially time-consuming. Our molded fiber packages are ready to go with no assembly needed, saving time and manpower.
- Eco-friendly Unlike plastic packaging, molded fiber material is 100% paper and therefore biodegradable. Moreover, it is made from waste paper and can be recycled many times, which is best for the environment.