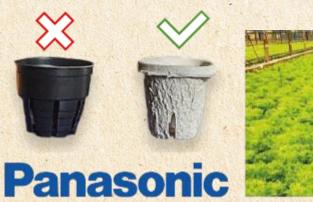

## **Molded Fiber Paper Nursery Pots**

Our pots for plants offer many benefits over traditional plastic pots:

- Ecologically safe. Won't harm the plant or the environment
- Place pots with plants directly in soil. Root system isn't disturbed
- Pots act as an extra fertilizing agent
- Equal distribution of water and air ensures the plants adapt to the new soil, which results in a better ability to withstand disease, faster growth rate and larger crop yield

In a recent project, we replaced traditional plastic containers with our innovative pots, made of molded fibers with the property of deferred biodegrading.

This project was awarded at the Russian-Swiss competition with the Suvorov Prize for "The Best Innovation Project of 2016"

The project established a cooperation with Panasonic for future agricultural developments