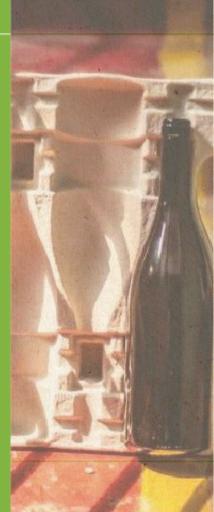

## Wine Bottle Storage

The storage of wine bottles with corks has been elevated to an art form. Bottles must be stored in a horizontal position that ensures the wetting of the cork, which prevents the taste from being tainted.

For safe transportation or storage of fine wine, use our bottle packages made of custom-molded fiber material.

We offer 2 package types: non-dimensional for bottles of a variety of shapes, and individual for specific shapes. Using our packages, bottles can be stacked "face-to-face," which saves space in shipping boxes.

- Great density and thickness Molded paper is able to withstand weight on par with corrugated paper but costs less.
- Resistance to deformation While foam material breaks under heavy loads, shocks and falls, leading to damaged products, molded fiber packages won't bend, tear or break.
- No assembly Corrugated boxes require assembly. If they've been die-cut, assembly can be especially time-consuming. Our molded fiber packages are ready to go with no assembly needed, saving time and manpower.
- Eco-friendly Unlike plastic packaging, molded fiber material is 100% paper and therefore biodegradable. Moreover, it is made from waste paper and can be recycled many times, which is best for the environment.