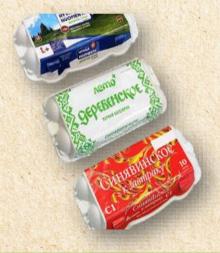

.













## **Food Service Paper Pulp Goods**

Our ecologically-friendly food service products are made from paper stock. Because they don't contain any harmful compounds, they can be safely used as food carriers.

Cup carriers for 2 and 4 cups







Carriers for soup cups or large volume cups





A 2-cup carrier food tray ideal for food courts and entertainment venues









#### **Egg Cartons Paper Pulp Goods**

Our ecologically-friendly high quality egg cartons offer superior vibration and shock protection compared to plastic package. Ensuring eggs stay fresher longer as the material does not allow condensation. Fully re-pulpable and environmental friendly. Can be printed on the outside and inside and suitable for printing and labels..





## Printed egg cartons with labels



## Inkjet Printed egg cartons with stamp







## **Egg Trays Paper Pulp Goods**

Our ecologically-friendly high quality egg trays offer superior vibration and shock protection compared to plastic package. Ensuring eggs stay fresher longer as the material does not allow condensation. Fully re-pulp able and environmental friendly.





30 egg tray



20 egg tray



25 egg tray



## **Disposable Bedpans**

Made from biodegradable recycled paper and cellulose, our disposable bedpans are light, solid-safe and resistant to liquids for over 8 hours. They feature a comfortable anatomically-correct form that provides sanitary convenience for patients and personnel.



- Does not require a plastic pan support
- Can hold up to 220 lbs./ 100 kg
- Won't leak
- Can contain fluids for more than a da