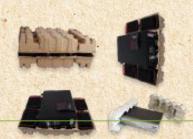

## **Electronics Paper Pulp Packaging**

Polystyrene packaging is stacked one on top of the other while our paper pulp electronics packaging can be inserted one into the other, saving space and costs. One of our main objectives is replacing polystyrene foam lodgments used in packaging electronics and components with more cost-effective and environmentally-friendly paper pulp packaging.