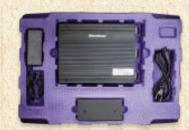

## **Electronics Paper Pulp Packaging**

Polystyrene packaging is stacked one on top of the other while our paper pulp electronics packaging can be inserted one into the other, saving space and costs. One of our main objectives is replacing polystyrene foam lodgments used in packaging electronics and components with more cost-effective and environmentally-friendly paper pulp packaging.